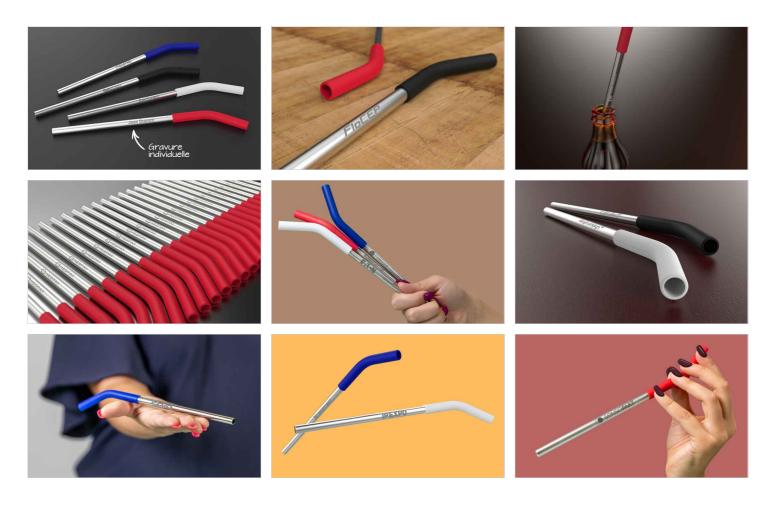

## **Funky**

The Funky reusable metal straw features a soft-touch silicone drinking tip and a metallic branding area, ready to be Laser Engraved with your logo, slogan or website address. Each straw is securely packaged to a cardboard backing which also includes a straw cleaner. A fun model that's an extremely popular giveaway item at Events and Trade Shows.

## **Funky**

| Couleurs            |                                                                                           |
|---------------------|-------------------------------------------------------------------------------------------|
| Délai               | 6 jours ouvrés                                                                            |
| Marquage            | GRAVURE INDIVIDUELLE  GRAVURE INDIVIDUELLE                                                |
| Zone d'impression   | Gravure laser  Zone de côté: 85mm X 16mm                                                  |
| Dimensions et poids | Longueur: 225mm (8.86 Pouces) Diamètre: 10mm (0.39 Pouces) Poids: 16 Grammes (0.56 Onces) |