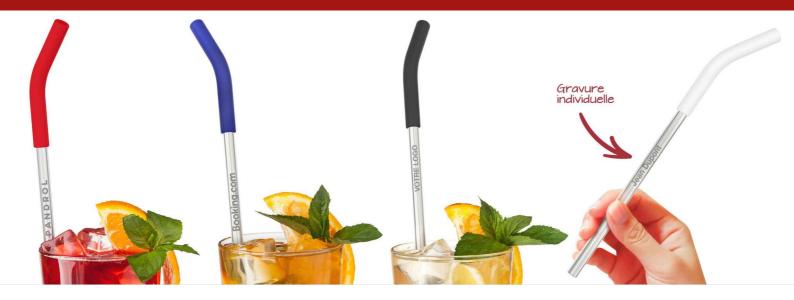

## **Funky**

The Funky reusable metal straw features a soft-touch silicone drinking tip and a metallic branding area, ready to be Laser Engraved with your logo, slogan or website address. Each straw is securely packaged to a cardboard backing which also includes a straw cleaner. A fun model that's an extremely popular giveaway item at Events and Trade Shows.

## **Funky**

| Couleurs            |                                                                                           |
|---------------------|-------------------------------------------------------------------------------------------|
| Délai               | 6 jours ouvrés                                                                            |
| Marquage            | GRAVURE INDIVIDUELLE  GRAVURE INDIVIDUELLE                                                |
| Zone d'impression   | Gravure laser  Zone de côté: 85mm X 16mm                                                  |
| Dimensions et poids | Longueur: 225mm (8.86 Pouces) Diamètre: 10mm (0.39 Pouces) Poids: 16 Grammes (0.56 Onces) |